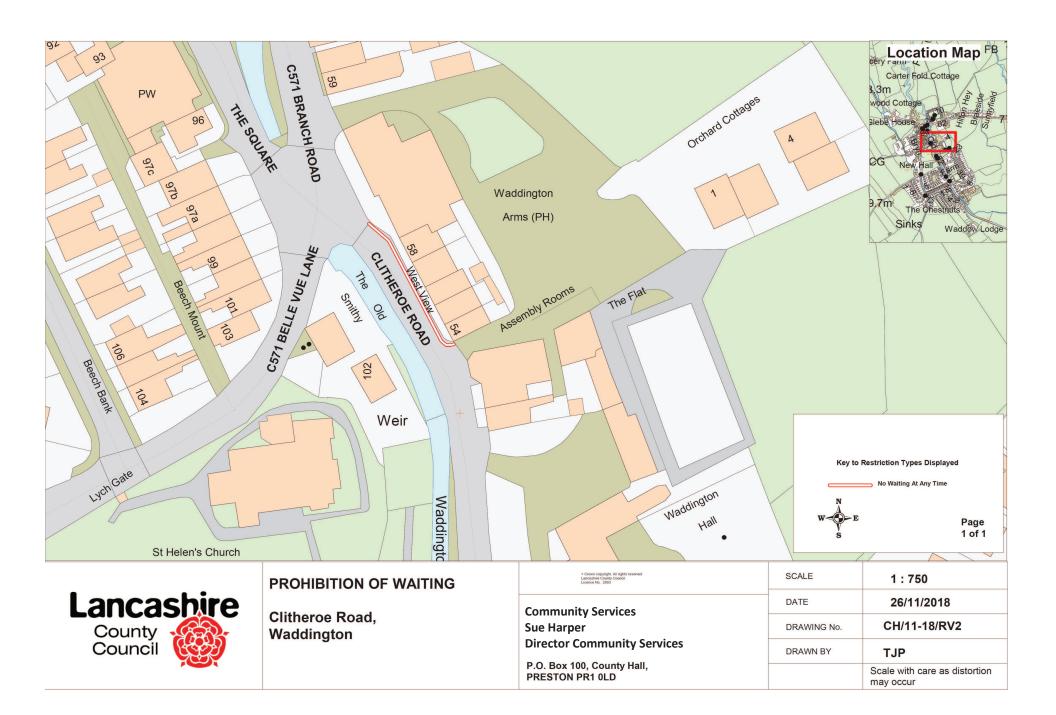

-------------------------------------------------------------------------------------------------|-------------|-----------------------------------------|
| Community Services Sue Harper Director Community Services P.O. Box 100, County Hall, PRESTON PR1 0LD | DATE        | 05/11/2018                              |
|                                                                                                      | DRAWING No. | CH/11-18/RV1                            |
|                                                                                                      | DRAWN BY    | TJP                                     |
|                                                                                                      |             | Scale with care as distortion may occur |