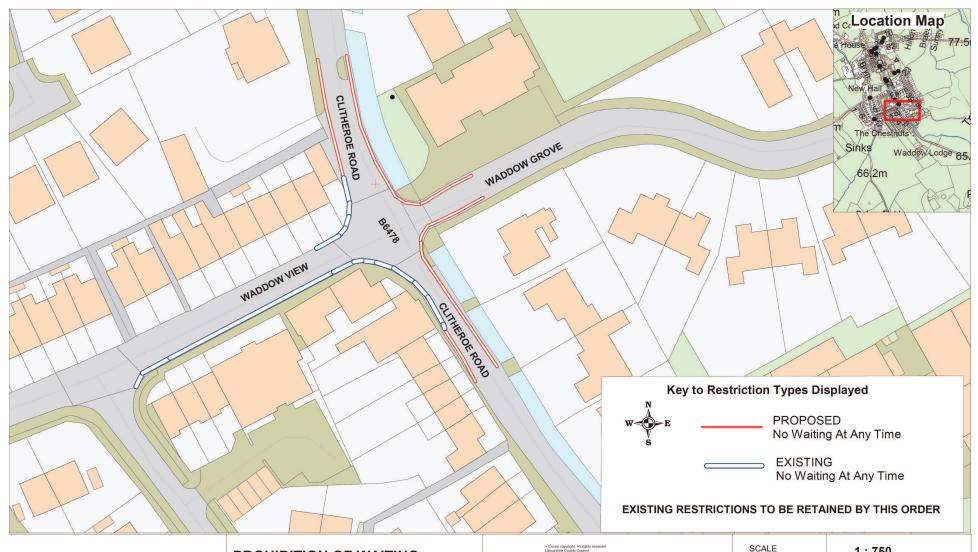

## **PROHIBITION OF WAITING**

B6478 Clitheroe Road; and Waddow Grove, Waddington

Page 1 of 1

| *Crown cognight. All rights reserved Lancashre County Council Licence No. 2003                       | SCALE       | 1:750                                   |
|------------------------------------------------------------------------------------------------------|-------------|-----------------------------------------|
| Community Services Sue Harper Director Community Services P.O. Box 100, County Hall, PRESTON PR1 0LD | DATE        | 05/11/2018                              |
|                                                                                                      | DRAWING No. | CH/11-18/RV1                            |
|                                                                                                      | DRAWN BY    | TJP                                     |
|                                                                                                      |             | Scale with care as distortion may occur |